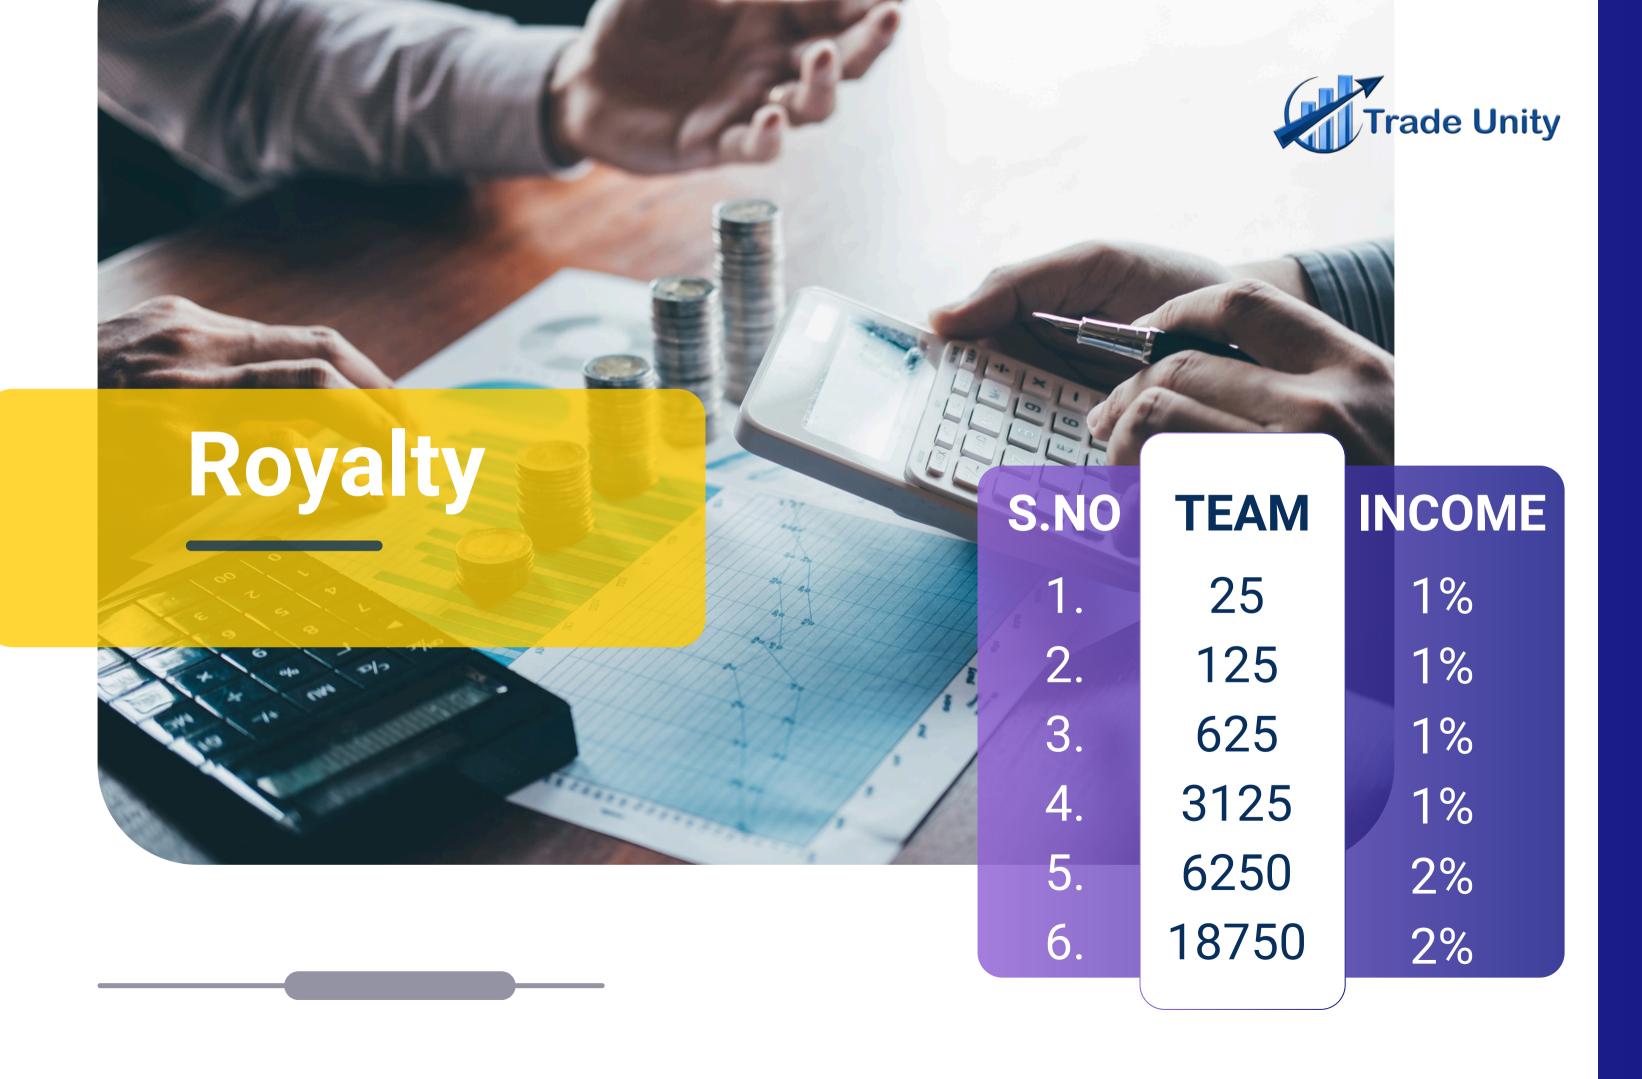

# Types Of Income

- 1 Self Trade Comission
- **2** Direct Comission
- 3 Level Comission
- 4 Team ROI Comission
- 5 Royalty